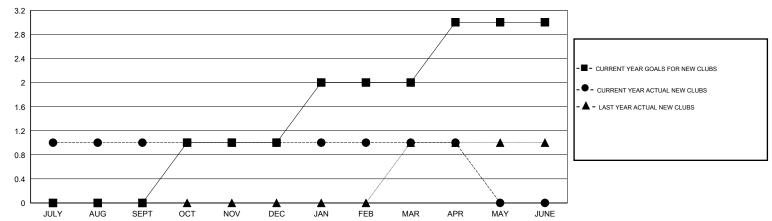

/AUG/SEPT | 0                  | 29                                  | 17                 | 12               |
| OCT/NOV/DEC           | 1                | 0         | 0                | 0                     | OCT/NOV/DEC   | 30                 | 34                                  | 17                 | 17               |
| JAN/FEB/MAR           | 1                | 0         | 0                | 0                     | JAN/FEB/MAR   | 55                 | 18                                  | 14                 | 4                |
| APR/MAY/JUNE          | 1                | 0         | 1                | -1                    | APR/MAY/JUNE  | 40                 | 30                                  | 12                 | 18               |

### GOALS AND ACTUAL NEW CLUBS CUMULATIVE



#### GOALS AND ACTUAL MEMBERS CUMULATIVE



| DROPPED CLUBS: 2                |              | 25 CLUBS OF 42 ADDED 1 OR MORE<br>NEW MEMBERS | GENDER DISTRIBUTION  MALE 438 (53.68%) |              |          |
|---------------------------------|--------------|-----------------------------------------------|----------------------------------------|--------------|----------|
| DROPPED MEMBERS                 |              |                                               | FEMALE                                 | 378 (46.32%) |          |
| DECEASED  CLUB CANCELLED  OTHER | 2<br>4<br>54 | CLICK HERE FOR HEALTH ASSESSMENT DATA         | FAMILY UNIT MEMBERS HEAD OF HOUSEHOLD  |              | 77<br>36 |
| TOTAL                           | 60           |