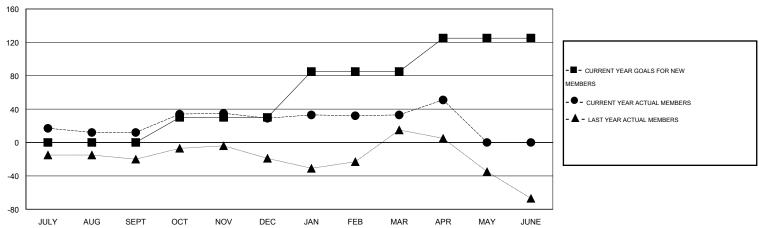

#### GOALS AND ACTUAL MEMBERS CUMULATIVE

| DROPPED CLUBS: 2                |              | 25 CLUBS OF 42 ADDED 1 OR MORE<br>NEW MEMBERS | GENDER DISTRIBUTION  MALE 438 (53.68%) |              |          |
|---------------------------------|--------------|-----------------------------------------------|----------------------------------------|--------------|----------|
| DROPPED MEMBERS                 |              |                                               | FEMALE                                 | 378 (46.32%) |          |
| DECEASED  CLUB CANCELLED  OTHER | 2<br>4<br>54 | CLICK HERE FOR HEALTH ASSESSMENT DATA         | FAMILY UNIT MEMBERS HEAD OF HOUSEHOLD  |              | 77<br>36 |
| TOTAL                           | 60           |                                               | NON-HEAD OF HOUSEHOL                   | D            | 41       |